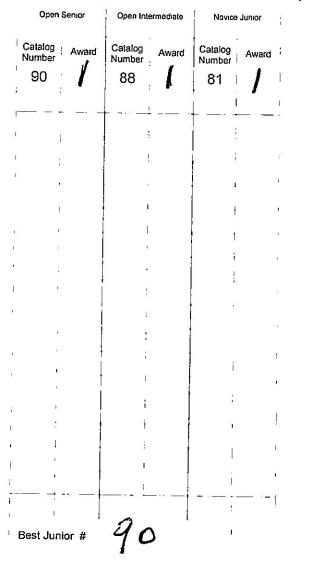

## Junior Showmanship

### **Novice Junior**

#### Ring: 3 Judge: David Miller

1 81 Evelyn Schmidt 79177142001. GCH SIGNATURE'S I'M YOUR HUCKLEBERRY. SS11041210. 3/20/2019. Dog. Breeder: Mary E Dahl & Brenda & Jack Filipek. By GCH CH Wil-Orion's If Wishes Came True - GCH CH Signature's Leap of Faith CD BN RA THDN CGC TKI. Owner(s): JESSICA SCHMIDT AND MARY DAHL, 16425 Round Lake Blvd NW, Andover, MN 55304.

## Open Intermediate

#### Ring: 3 Judge: David Miller

1 88 Riley Brookshire 65428792001. WIL-ORION'S STREAMLINE PUTTIN' THE PIECES TOGETHER. SS31361306. 12/17/2021. Bitch. Breeder: Janice L Johnson, Erica & Riley Brookshire, Susan Hatch, Renee Holt. By CH Segre's Wine Not? - CH Steamline's Wil-Orion Twice As Clear. Owner(s): ERICA BROOKSHIRE, 310 Birch Drive SE, Saint Cloud, MN 56304.

### **Open Senior**

#### Ring: 3 Judge: David Miller

1 90 Annaliese North 95021648001. FOXBORO SHE'S SO POSH. SS36667002. 8/17/2022. Bitch. Breeder: Susan Still, Melissa Thorson. By CH Foxboro What Dreams Are Made Of - CH Foxboro About Last Night. Owner(s): SUSAN HATCH AND SUSAN STILL, MELISSA THORSON, 2703 Vida Ct, Shakopee, MN 55379.