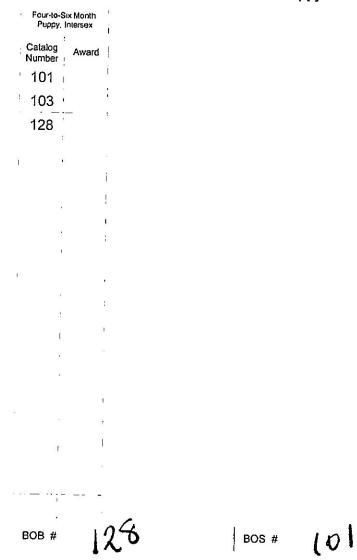

# Four-to-Six Month Puppy

## Four-to-Six Month Puppy

#### Ring: 3 Judge: David Miller

- BOS2101DALSLAND N KYTRA'S FREEDOM AND WHISKEY. SS38484602. 12/26/2022.<br/>Dog. Breeder: Ann LaFernier, Dana Lodge, Susie Shore. By CH TDP Ocoee<br/>Capture The Moment CH Dalsland N Kytra's Treasure Kwest. Owner(s): ANN<br/>LAFERNIER AND DANA LODGE, SUSIE SHORE, 1807 Woodbrook St, Denton,<br/>TX 76205.
  - 3 103 WIL-ORION'S THE CHASE IS ON. SS39078701. 1/6/2023. Dog. Breeder: Janice Johnson, Susan Hatch, Erica & Riley Brookshire. By CH Chrisand Wil-Orion's Evenything's Awesome CH Desertsun Wil-Orion's Goodbye Ordinary. Owner(s): SUSAN HATCH, 2703 Vida Ct, Shakopee, MN 55379.
- BOB1128WIL-ORION'S SWEET DESIRE. SS39078703. 1/6/2023. Bitch. Breeder: Janice<br/>Johnson, Susan Hatch, Erica & Riley Brookshire. By CH Chrisand Wil-Orion's<br/>Evenything's Awesome CH Desertsun Wil-Orion's Goodbye Ordinary. Owner(s):<br/>MICHELLE BERGE AND J. JOHNSON, E. BROOKSHIRE, R. BROOKSHIRE, 5330<br/>Florida Ave N, Crystal, MN 55428.

Best of Breed

128

Best of Opposite Sex

101

#2023247505 - Sat-20

5/20/2023